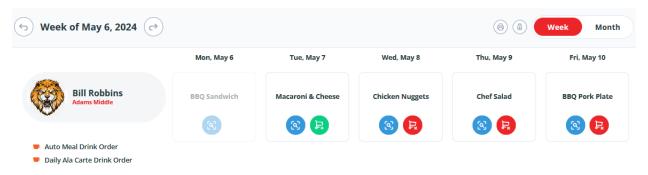

Once you login, this is the week view, all of the available meals and ala carte items for the week are shown. The days that are "grayed" out are past the lead time required for ordering.

| Fees & Activities My Account My Orders Documents                               |              |                   |                 |            |                | Account Bala |
|--------------------------------------------------------------------------------|--------------|-------------------|-----------------|------------|----------------|--------------|
| (5) Week of May 6, 2024                                                        | 6            |                   |                 | 8          | Week Month     |              |
|                                                                                | Mon, May 6   | Tue, May 7        | Wed, May 8      | Thu, May 9 | Fri, May 10    |              |
| Bill Robbins                                                                   | BBQ Sandwich | Macaroni & Cheese | Chicken Nuggets | Chef Salad | BBQ Pork Plate |              |
| -                                                                              | 3            | 8                 |                 |            | 3              |              |
| <ul> <li>Auto Meal Drink Order</li> <li>Daily Ala Carte Drink Order</li> </ul> |              |                   |                 |            |                |              |
| Heather Robbins                                                                | BBQ Sandwich | Macaroni & Cheese | Chicken Nuggets | Chef Salad | BBQ Pork Plate |              |
| ~                                                                              | 8            |                   |                 |            |                |              |

To place an order, click the Add to Cart button for a meal. When you add this meal to your cart, the button will turn Red and show Remove from Cart. This means the meal is in your cart but hasn't been purchased yet.