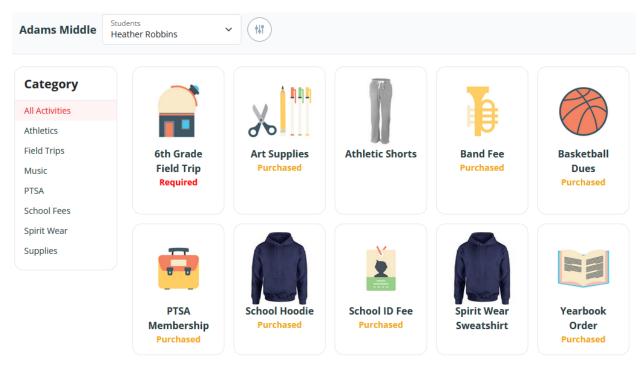

#### Purchasing a Fee or an Activity

To pay for a fee or an Activity, click the Fees and Activities link at the top. You will see a listing of the current active fees and activities available to purchase. The categories are listed on the left. You can click a category to get a listing of activities in this category or All Activities will display all activities. You can use the checkboxes to filter for only required activities, hide purchased activities or show only purchased activities.

Click on any individual activity for details. The Details window will show the dates for the activity and the signup deadline. It may also include contact information and documents or links to websites with more information in the Resources section.