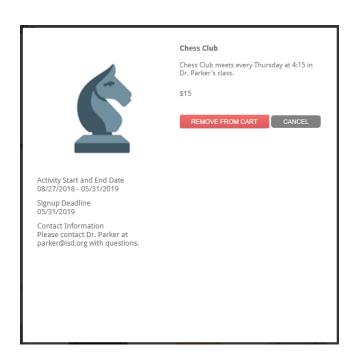

Click the green "Add to Cart" button to add an individual fee/activity to your cart. Do this for each fee/activity that you would like to purchase. You will see "Added to Cart" under an activity if it is in the cart. To remove an activity from your cart, you can click on the activity and click the red "Remove from cart" button.