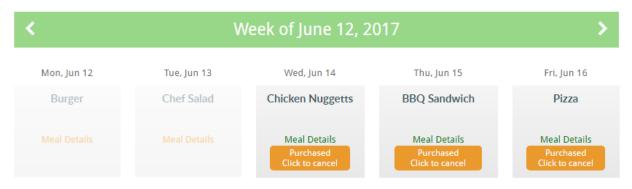

## **Cancelling Orders**

Once orders have been purchased, the Add to Cart button changes to an orange button labeled "Purchased: Click to Cancel". This means the meal/item has been purchased. You can cancel an order by simply clicking this button, assuming you are within the cutoff time/lead time required. Once cancelled, your mymealorder.com account will be credited for the amount of the meal/item cancelled.