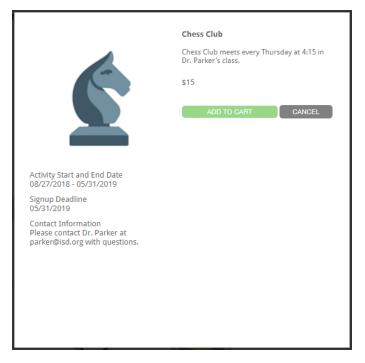

Click on any individual activity for details. The Details window will show the dates for the activity and the signup deadline. It may also include contact information and documents or links to websites with more information in the Resources section.

Click the green "Add to Cart" button to add an individual fee/activity to your cart. Do this for each fee/activity that you would like to purchase. You will see "Added to Cart" under an activity if it is in the cart. To remove an activity from your cart, you can click on the activity and click the red "Remove from cart" button.