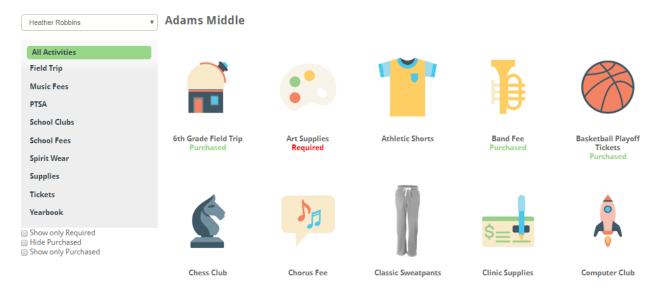

#### Purchasing a Fee or an Activity

To pay for a fee or an Activity, click the Fees and Activities link at the top. You will see a listing of the current active fees and activities available to purchase. The categories are listed on the left. You can click a category to get a listing of activities in this category or All Activities will display all activities. You can use the checkboxes to filter for only required activities, hide purchased activities or show only purchased activities.

Once your order is complete, you will see "Purchased" under the activity. This lets you know it has already been purchased.

| Heather Robbins                    | <ul> <li>Adams Middle</li> </ul>  |                          |                    |                       |                               |
|------------------------------------|-----------------------------------|--------------------------|--------------------|-----------------------|-------------------------------|
| All Activities                     |                                   |                          |                    |                       |                               |
| Field Trip                         |                                   |                          |                    |                       |                               |
| Music Fees                         | )                                 |                          |                    |                       |                               |
| PTSA                               |                                   |                          |                    |                       |                               |
| School Clubs                       |                                   |                          |                    |                       |                               |
| School Fees                        | 6th Grade Field Trip<br>Purchased | Art Supplies<br>Required | Athletic Shorts    | Band Fee<br>Purchased | Basketball Playoff<br>Tickets |
| Spirit Wear                        | Fulditised                        | Required                 |                    | Furchased             | Purchased                     |
| Supplies                           |                                   |                          |                    |                       |                               |
| Tickets                            |                                   |                          | $\tau$             |                       | <b></b>                       |
| Yearbook                           |                                   |                          | 1                  |                       | •                             |
| Show only Required                 |                                   |                          |                    | \$_ <b>!</b>          |                               |
| Hide Purchased Show only Purchased |                                   |                          |                    |                       | •                             |
|                                    | Chess Club<br>Purchased           | Chorus Fee<br>Purchased  | Classic Sweatpants | Clinic Supplies       | Computer Club                 |